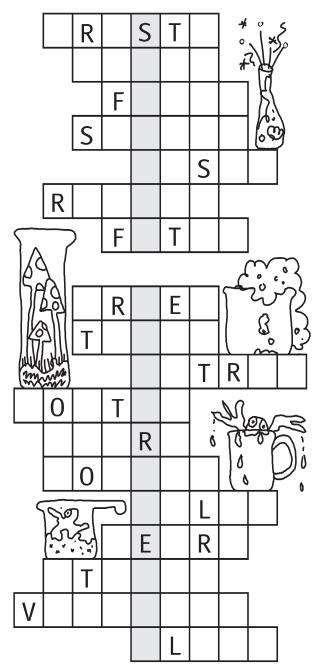

## **Clean the Fridge!**

Know how leftovers get when they have been in the fridge a reeeeeeally long time? Fit the eighteen words that describe how gross they look (and smell) into the grid, right. When you are done, read down the shaded column to find the answer to the riddle. We left you a few L-E-F-T-O-V-E-R-S to help!

| SLIMY  | ΤΟΧΙΟ    |
|--------|----------|
| STINKY | ROTTEN   |
| MOLDY  | OOZING   |
| SCARY  | CRUSTY   |
| PUTRID | SMELLY   |
| GREEN  | YUCKY    |
| RANCID | FETID    |
| NASTY  | WEIRD    |
| FIZZY  | VOMITOUS |
|        |          |

What do leftovers turn into if you leave them in the fridge too long?

*Jumbo Travel Activity Book* Copyright © 2007, F+W Publications, Inc. Used by permission of Adams Media, an F+W Publications Company. All rights reserved.